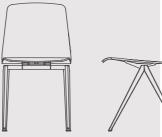

# DIMENSIONS

Height: 80 cm Width: 40 cm Depth: 48 cm Seat height: 45 cm Seat depth: 38 cm