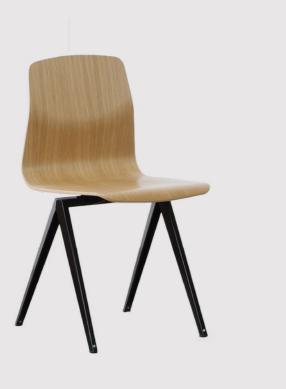

# **S19**

The Galvanitas S19 chair is very similar to its brother the S16. Both had their origins in the classroom. Where the S16 still has a separate seat and backrest panel, the S19 has been replaced by a completely wooden shell. Originally made from PAG wood but now embellished with An elegant walnut or oak plywood shell. This gives the S19 a natural look and fits perfectly into the contemporary interior.

## MATERIAL

Folded sheet steel frame, welded and powder coated. The shell is made of veneered wood.

### STOCK VERSIONS

Frame: Cement Grey, Black, White

Shell: Oak, Walnut