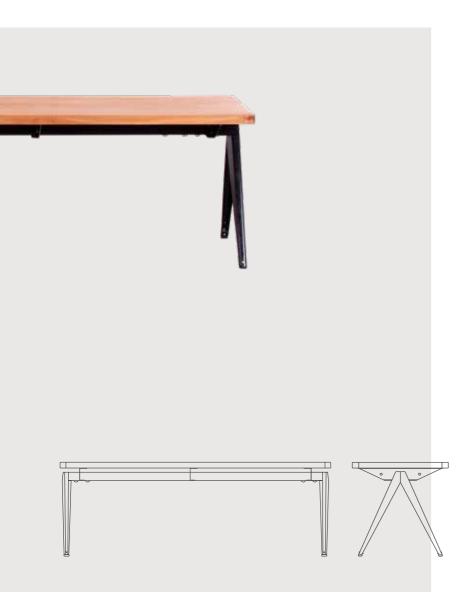

## TD4 | TABLE BENCH

Timeless, simple, sleek and functional: that is the TD4 dining table bench. This bench, designed by De Machinekamer, has the same characteristic design as the TD4 table, so the two fit together beautifully. The TD4 dining table bench gives your dining area a more open and cosy character without taking up much space.

## MATERIAL

Folded sheet steel frame, welded and powder coated. Solid wood tabletop with an oil or varnish finish.