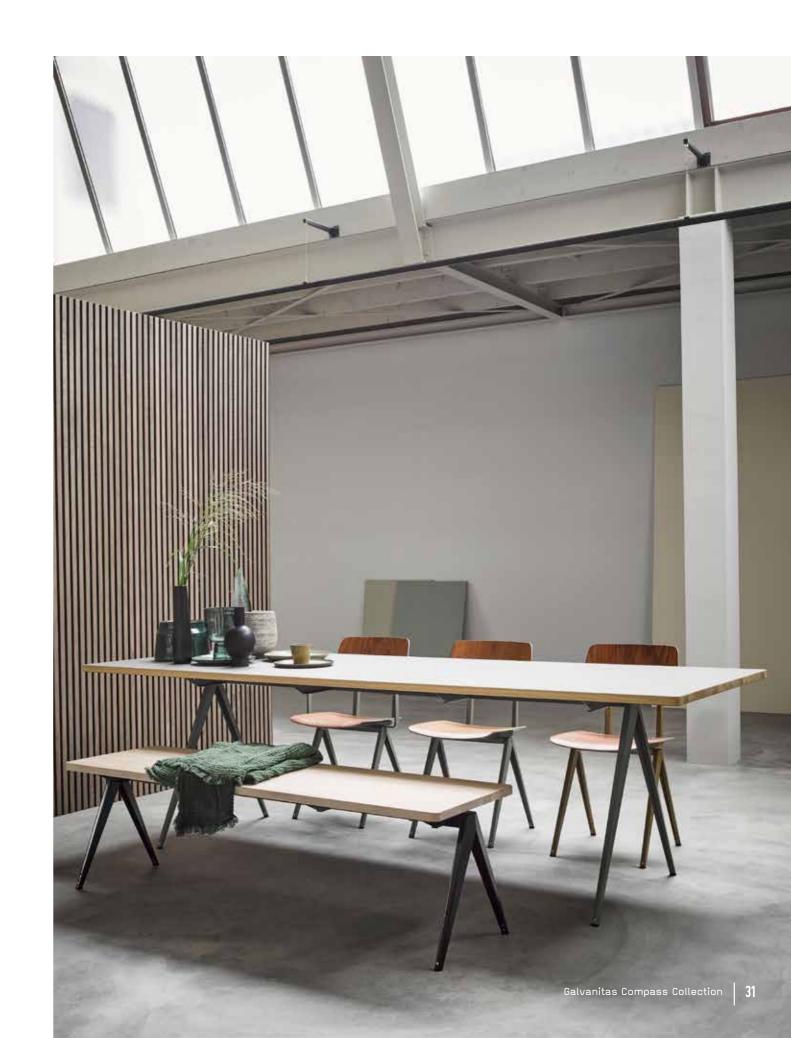

## TD4 | TABLE BENCH

Timeless, simple, sleek and functional: that is the TD4 dining table bench. This bench, designed by De Machinekamer, has the same characteristic design as the TD4 table, so the two fit together beautifully. The TD4 dining table bench gives your dining area a more open and cosy character without taking up much space.

## MATERIAL

Folded sheet steel frame, welded and powder coated. Solid wood tabletop with an oil or varnish finish.

## STOCK VERSIONS

Frame: Ocher Brown, Cement Grey, Black, White

Benchtop: Beech, Oak, Walnut, White wash

## CUSTOMIZE

Colour of choice possible for frame and brenchtop. Benchtop optional.

Height: 46,5 cm

Width: 120 | 140 | 160 | 180 | 200 | 220 cm

Depth: 45 cm