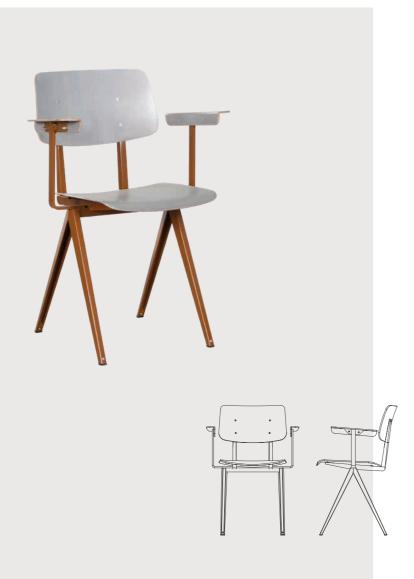

# S16 | WITH ARMRESTS

The S16 is now also available with armrests. For that extra bit of comfort. The armrests of armoured wood have the same colours as the seat and backrest and are just as durable. The armchair and the "classic" S16 can of course be excellently combined and guarantee an urban industrial touch to any interior.

## MATERIAL

Foldes sheet steel frame, welded and powder coated. Seat and backrest are made of armoured wood, mounted with a classic bolt connection.

# **DIMENSIONS**

Height: 81 cm Width: 59,5 cm Depth: 50 cm Seat height: 46 cm Seat depth: 42 cm Armrest height: 69 cm