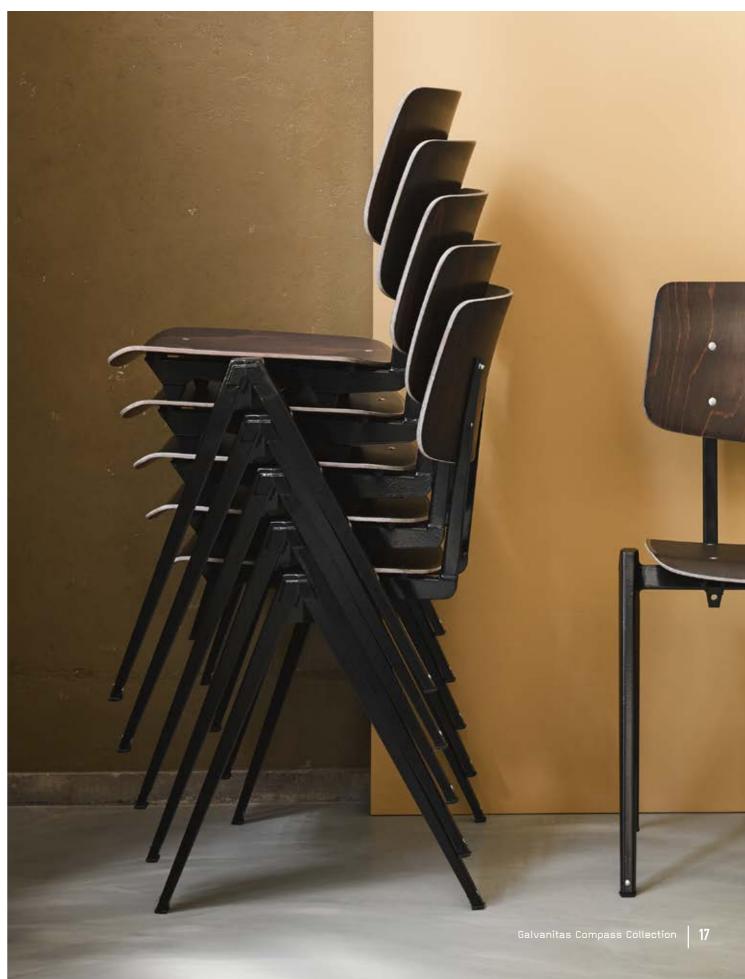

# **S21**

The Galvanitas S21 chair is the stackable version of the S16 chair. Originally this chair was widely used in churches and dining rooms. Stackability was a condition for practical use. This unique fact still has many advantages for use in, for example, the catering industry or office.

### MATERIAL

Foldes sheet steel frame, welded and powder coated. Seat and backrest are made of armoured wood, mounted with a classic bolt connection.