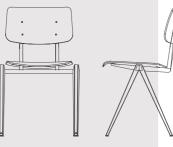

## DIMENSIONS

Height: 78 cm Width: 50,5 cm Depth: 50,5 cm Seat height: 45 cm Seat depth: 42 cm