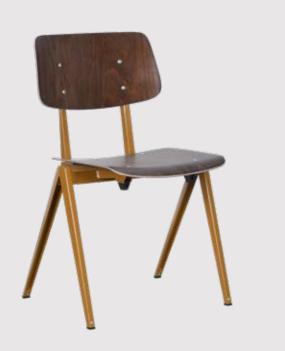

# **S21**

The Galvanitas S21 chair is the stackable version of the S16 chair. Originally this chair was widely used in churches and dining rooms. Stackability was a condition for practical use. This unique fact still has many advantages for use in, for example, the catering industry or office.

### MATERIAL

Foldes sheet steel frame, welded and powder coated. Seat and backrest are made of armoured wood, mounted with a classic bolt connection.

## DIMENSIONS

Height: 78 cm Width: 50,5 cm Depth: 50,5 cm Seat height: 45 cm Seat depth: 42 cm