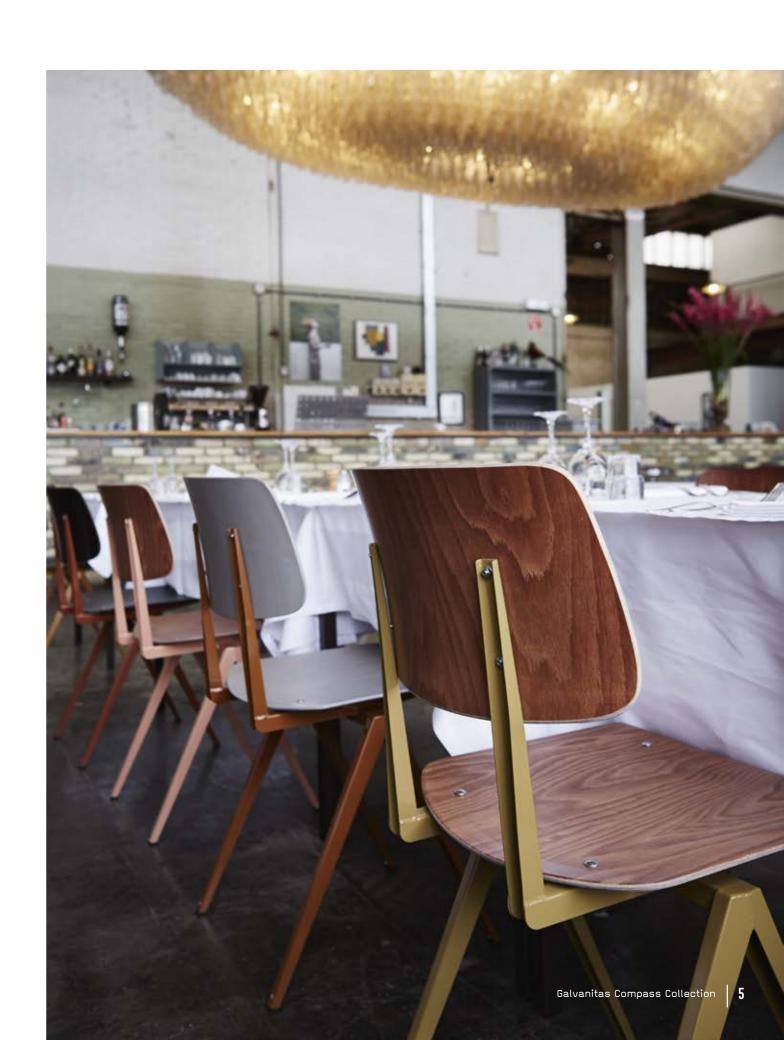

The color palette of the now iconic chair has been expanded today and adapted to contemporary interior styles. The seat and backrest are made of armoured wood in various designs. The steel is powder coated in an attractive palette of colours. These of course match those of matching table TD4.

The Galvanitas S16 is light, durable and user-friendly and therefore very suitable for intensive use, such as in a bar or restaurant. Guaranteed that everyone lingers for a long time, because the seating comfort of this chair is really surprisingly good!