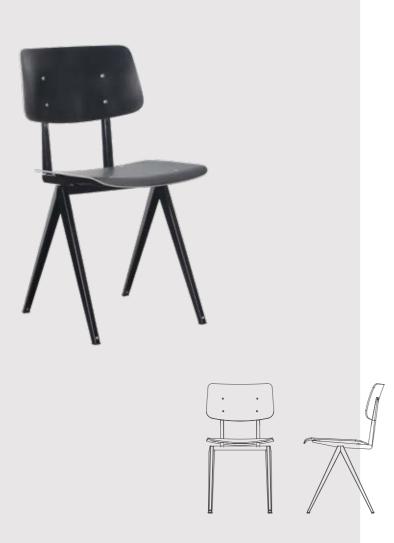

# **S16**

The S16 chair is the showpiece of the Galvanitas Compass Collection. Rank and strong. An honest design, without trapping frills. Characteristic are the frame and the compass legs of pressed sheet steel. This technology was revolutionary when the functional chair came on the market in the mid-twentieth century. Very different from the then more common tubular construction.

#### MATERIAL

Foldes sheet steel frame, welded and powder coated. Seat and backrest are made of armoured wood, mounted with a classic bolt connection.

## **DIMENSIONS**

Height: 81 cm Width: 40 cm Depth: 50 cm Seat height: 46 cm Seat depth: 42 cm