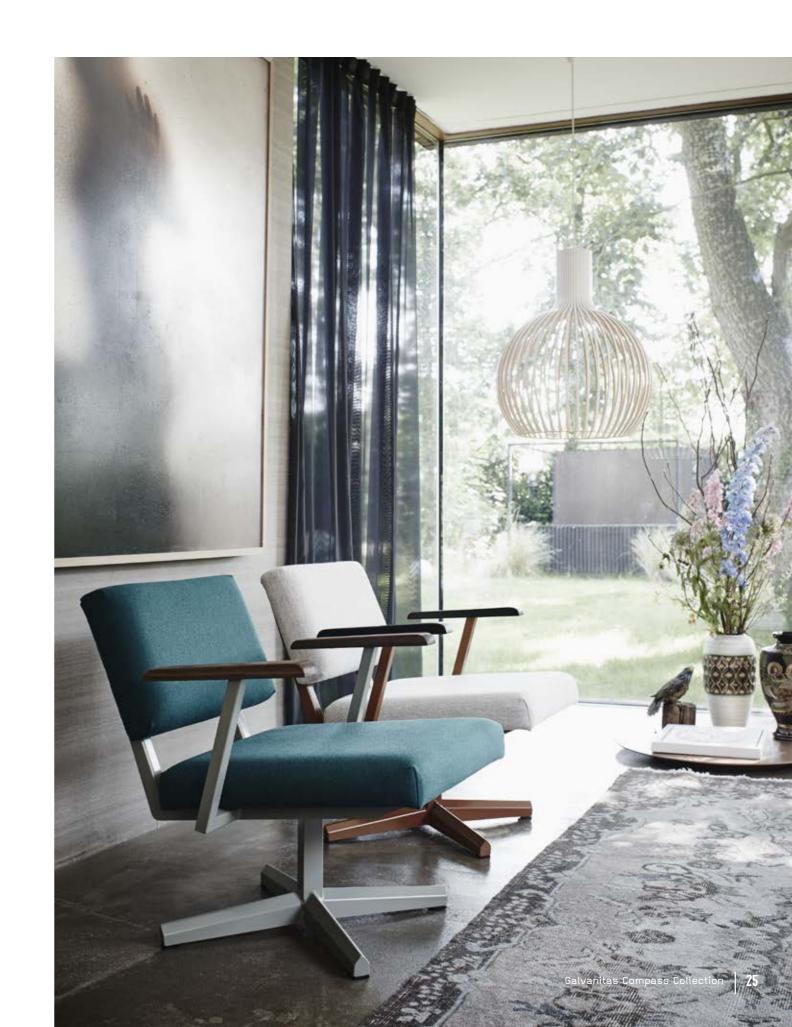

# **DF28**

An armchair can't be missing in the Compass Collection. Meet the DF28: a compact armchair with comfortable, sturdy seats. The armrests are made of solid wood. The seat and back are padded with quality fabric . The frame is made of folded sheet steel, powder coated in three possible colors. The star leg hints at the industrial design, the origin of the collection. Down to earth but striking, this eye-catcher draws attention to itself in the living room, foyer or café. Modest in size, big in appearance.

### MATERIAL

Folded sheet steel frame, welded and powder coated. The seat and backrest are covered with quality fabric or wool. Armrests of solid wood with an oil finish.