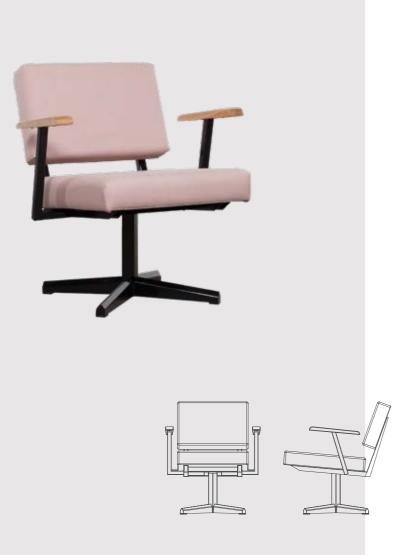

# **DF28**

An armchair can't be missing in the Compass Collection. Meet the DF28: a compact armchair with comfortable, sturdy seats. The armrests are made of solid wood. The seat and back are padded with quality fabric . The frame is made of folded sheet steel, powder coated in three possible colors. The star leg hints at the industrial design, the origin of the collection. Down to earth but striking, this eye-catcher draws attention to itself in the living room, foyer or café. Modest in size, big in appearance.

### MATERIAL

Folded sheet steel frame, welded and powder coated. The seat and backrest are covered with quality fabric or wool. Armrests of solid wood with an oil finish.

# DIMENSIONS

Height: 70 cm Width: 62,5 cm Depth: 68 cm Seat height: 40 cm Seat depth: 46 cm Armrest height: 58,5 cm