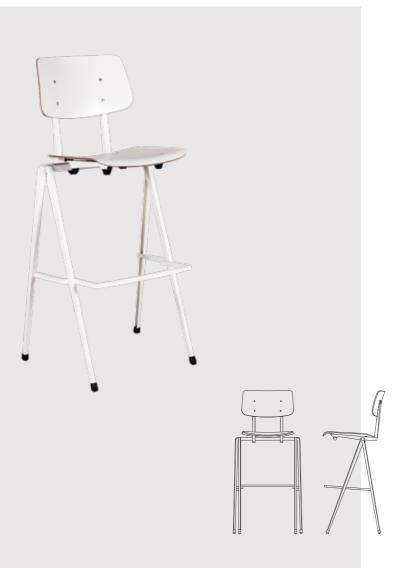

# BAR CHAIR

The bar chair is made of pressed steel. Not only does it give the chair its characteristic shape, but it also emphasizes the chair's advantages: strong, light and user-friendly. This makes the bar chair ideal for the hospitality industry. When the bar chair was originally made, armoured wood was used for the seat and backrest. This was a very innovative product at the time that still meets the requirements of modern times. The bar chair is extremely suitable for the less smoothed areas. We personally don't find the design romantic, but because of the tough appearance of the bar chair, you will immediately fall in love with it. With this chair, you instantly give a space a creative, alternative look. With a well-chosen mix of sober industrial design and the chic of a beautifully set table, you create the ultimate 'urban look'.

## MATERIAL

Foldes sheet steel frame, welded and powder coated. Seat and backrest are made of armoured wood, mounted with a classic bolt connection.

#### **DIMENSIONS**

Height: 115 cm Width: 54 cm Depth: 49,5 cm Seat height: 78 cm Seat depth: 42 cm