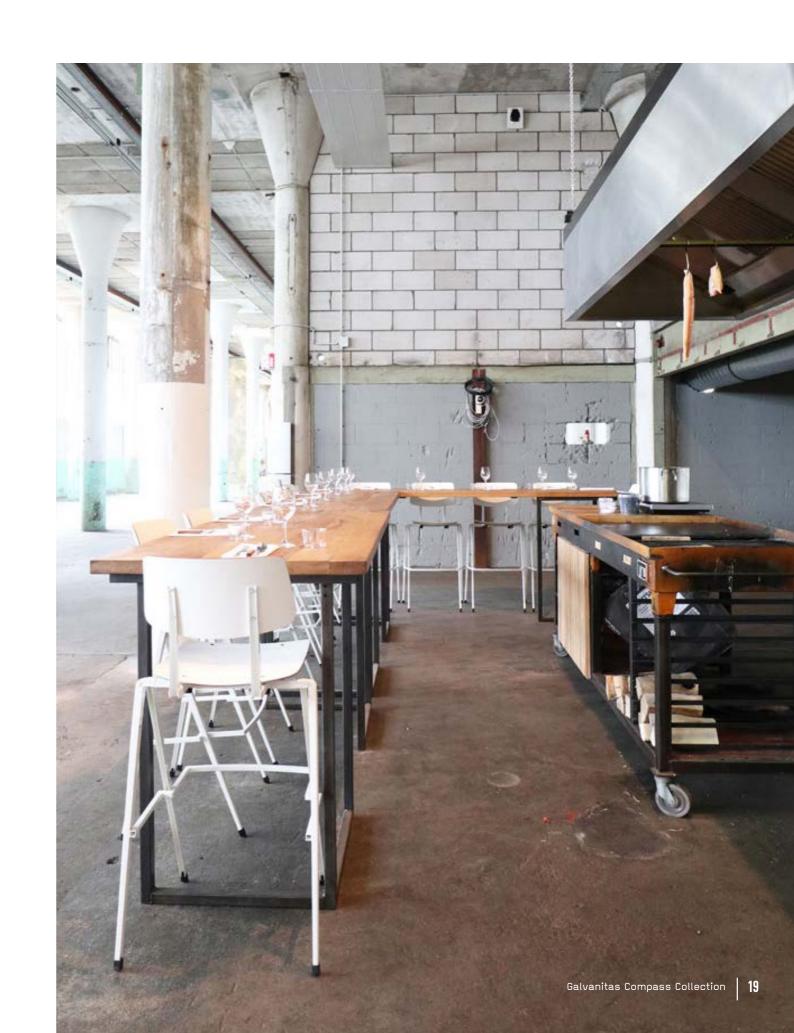

# BAR CHAIR

The bar chair is made of pressed steel. Not only does it give the chair its characteristic shape, but it also emphasizes the chair's advantages: strong, light and user-friendly. This makes the bar chair ideal for the hospitality industry. When the bar chair was originally made, armoured wood was used for the seat and backrest. This was a very innovative product at the time that still meets the requirements of modern times. The bar chair is extremely suitable for the less smoothed areas. We personally don't find the design romantic, but because of the tough appearance of the bar chair, you will immediately fall in love with it. With this chair, you instantly give a space a creative, alternative look. With a well-chosen mix of sober industrial design and the chic of a beautifully set table, you create the ultimate 'urban look'.